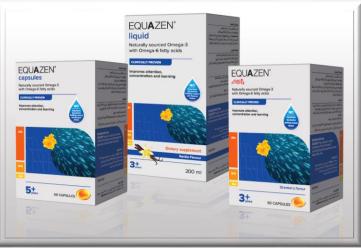

# **2. Products on the Market**

- 11 Products: Ginsana (3 SKU), Gincosan, Pronatal, Songa Night, Equazen range (5 SKU)
- Sold in: Pharmacies with/ without prescription
- Detailing: Medical Reps promote to HCP