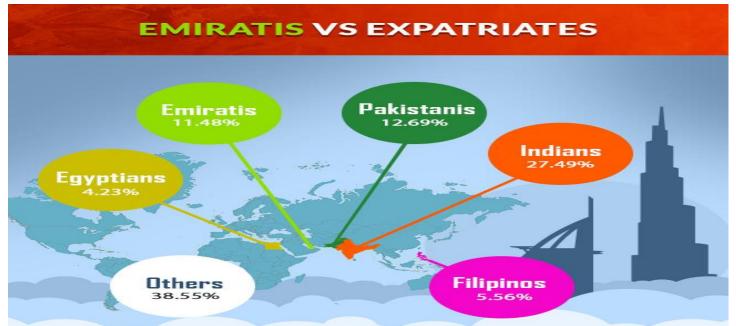

**Collaborators**: Indians→ English, no need to speak Arabic

Population X 2.3 times in the past 14 years → SFI more than doubled portfolio

Strictly Confidential © Soho Flordis International Group

Source: <u>https://www.globalmediainsight.com/blog/uae-population-statistics/</u>

#### **EXPAT POPULATION IN THE UAE**

| Pakistan 1.211 12.69%   Bangladesh 0.706 7.40%   Philippines 0.530 5.56%   Iran 0.454 4.76%   Egypt 0.404 4.23%   Nepal 0.303 3.17%   Sri Lanka 0.202 2.11%   All other countries 1.711 17.94% |                        | Millions | Percentage |
|------------------------------------------------------------------------------------------------------------------------------------------------------------------------------------------------|------------------------|----------|------------|
| Bangladesh 0.706 7.40%   Philippines 0.530 5.56%   Iran 0.454 4.76%   Egypt 0.404 4.23%   Nepal 0.303 3.17%   Sri Lanka 0.303 3.17%   China 0.202 2.11%   All other countries 1.711 17.94%     | India                  | 2.623    | 27.49%     |
| Philippines 0.530 5.56%   Iran 0.454 4.76%   Egypt 0.404 4.23%   Nepal 0.303 3.17%   Sri Lanka 0.303 3.17%   China 0.202 2.11%   All other countries 1.711 17.94%                              | Pakistan               | 1.211    | 12.69%     |
| Iran 0.454 4.76%   Egypt 0.404 4.23%   Nepal 0.303 3.17%   Sri Lanka 0.303 3.17%   China 0.202 2.11%   All other countries 1.711 17.94%                                                        | Bangladesh             | 0.706    | 7.40%      |
| Egypt 0.404 4.23%   Nepal 0.303 3.17%   Sri Lanka 0.303 3.17%   China 0.202 2.11%   All other countries 1.711 17.94%                                                                           | Philippines            | 0.530    | 5.56%      |
| Nepal 0.303 3.17%   Sri Lanka 0.303 3.17%   China 0.202 2.11%   All other countries 1.711 17.94%                                                                                               | Iran                   | 0.454    | 4.76%      |
| Sri Lanka 0.303 3.17%   China 0.202 2.11%   All other countries 1.711 17.94%                                                                                                                   | Egypt                  | 0.404    | 4.23%      |
| China 0.202 2.11%   All other countries 1.711 17.94%                                                                                                                                           | Nepal                  | 0.303    | 3.17%      |
| All other countries 1.711 17.94%                                                                                                                                                               | Sri Lanka              | 0.303    | 3.17%      |
|                                                                                                                                                                                                | China                  | 0.202    | 2.11%      |
| Total Expat Population 8.447 88.52%                                                                                                                                                            | All other countries    | 1.711    | 17.94%     |
|                                                                                                                                                                                                | Total Expat Population | 8.447    | 88.52%     |
|                                                                                                                                                                                                |                        |          |            |
|                                                                                                                                                                                                |                        |          |            |
|                                                                                                                                                                                                |                        |          |            |
|                                                                                                                                                                                                |                        |          |            |
|                                                                                                                                                                                                |                        |          |            |
|                                                                                                                                                                                                |                        |          |            |