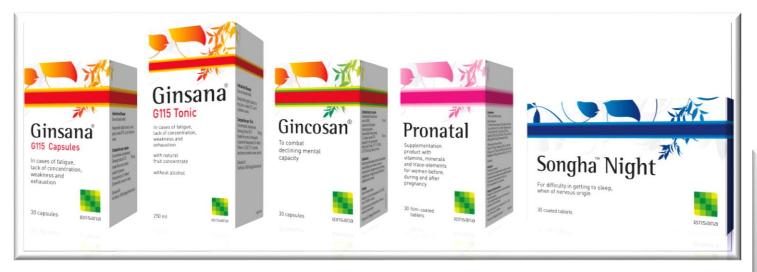

# **2. Products on the Market**

- 11 Products: Ginsana (3 SKU), Gincosan, Pronatal, Songa Night, Equazen range (5 SKU)
- Sold in: Pharmacies with/ without prescription
- Detailing: Medical Reps promote to HCP