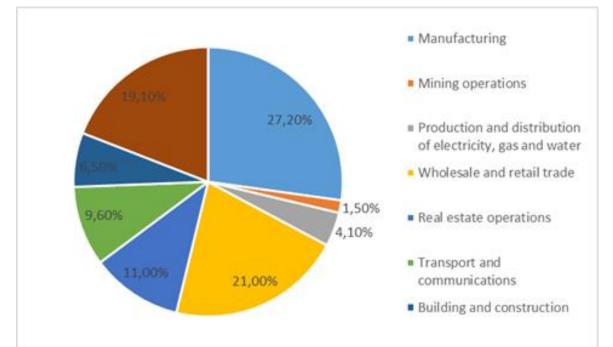

### Sverdlovsk Region: Main Industry Sectors

### The structure of the gross regional product of the Sverdlovsk region in 2014

Source: Ministry of international and foreign economic relation of Sverdlovsk Region, http://mvs.midural.ru/en

Embassy of Switzerland Swiss Business Hub Russia