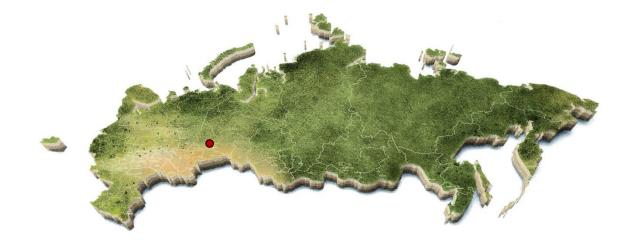

### **Ekaterinburg and Sverdlovsk Region**

- Ekaterinburg is the fourth-largest city in Russia.
- Execution of the Tsar family after the bolshevist revolution.
- During World War II, many state technical institutions and whole factories were relocated to Sverdlovsk region.
- During the 1991 coup d'état attempt, Sverdlovsk was selected as a temporary reserve capital for the Russian Federation

### **Sverdlovsk Region: Main Indicators**

- Total land area 194,300 sq km
- Population over 4.32 million people
- Capital: Ekaterinburg (population: 1.41 million), other major cities: Nizhny Tagil, Kamensk-Uralsky and Pervouralsk
- GDP: 25.5 bn EURO (1899 bn RUR)
- GDP per capita: 5913.9 EURO
- Industrial growth: 7.0%
- Unemployment: 1.37%