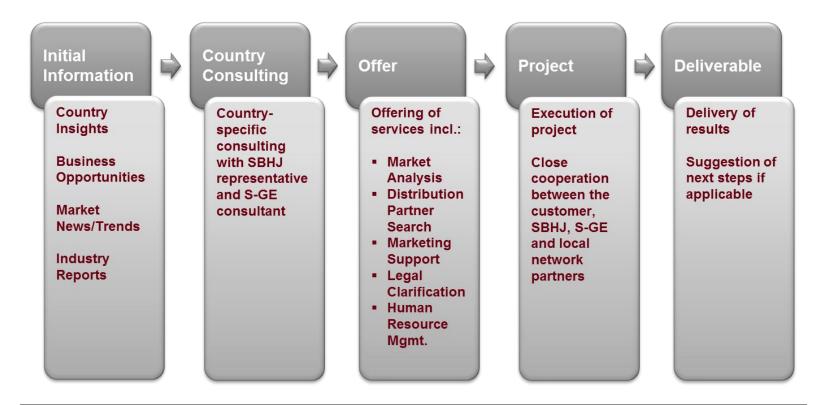

# **Service Offering Export Promotion**

## **Export Consulting for Swiss SMEs**

- Market entry
- Market expansion
- Support against non-tariff trade barriers

### The Gateway for Business between Switzerland and Japan

- Research and compilation of information about the Japanese market
- Clarification of business opportunities in relevant industries
- Contacts with trade organizations and public institutions
- Selection of business partners as a result of specialist search
- Organization of visits, trade missions and a wide range of networking events
- Joint promotion projects (such as attendance of trade fairs in SWISS Pavilions)