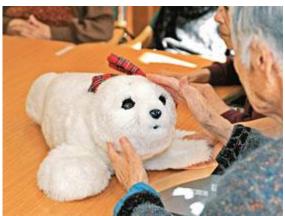

## **Robot Industry & Nursing Industry**

Population:

2015 126.8 Mio

2030 117 Mio

2050 100 Mio

- The elderly (aged 65 years and over) is estimated to account for 31.7% of the total population in 2030 and 39.8% in 2050, compared with 26.7% in 2015.
- Service sector accounts for 70% of GDP