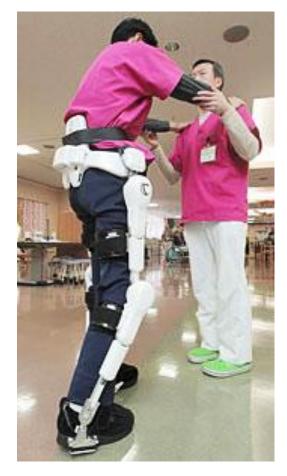

## **Robot Industry & Nursing Industry**

Population:

2015 126.8 Mio

2030 117 Mio

2050 100 Mio

- The elderly (aged 65 years and over) is estimated to account for 31.7% of the total population in 2030 and 39.8% in 2050, compared with 26.7% in 2015.
- Service sector accounts for 70% of GDP