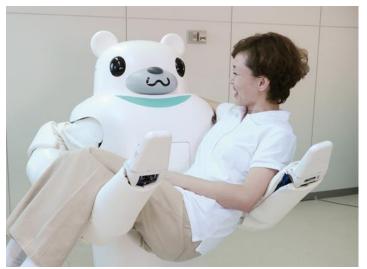

## **Robot Industry & Nursing Industry**

Population:

2015 126.8 Mio

2030 117 Mio

2050 100 Mio

- The elderly (aged 65 years and over) is estimated to account for 31.7% of the total population in 2030 and 39.8% in 2050, compared with 26.7% in 2015.
- Service sector accounts for 70% of GDP